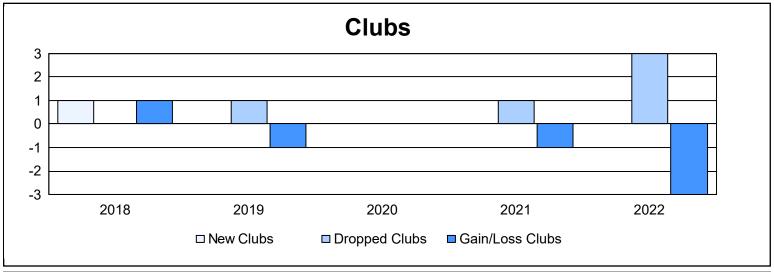

District 8 N As of June 2022 Cumulative

| Year      | New<br>Clubs | Dropped<br>Clubs | Gain/<br>Loss<br>Clubs | New<br>Members | Charter<br>Members | Reinstate<br>Members | Transfer<br>Members | Total<br>Member<br>Added | Total<br>Members<br>Dropped | Gain/<br>Loss<br>Members |
|-----------|--------------|------------------|------------------------|----------------|--------------------|----------------------|---------------------|--------------------------|-----------------------------|--------------------------|
| 2017-2018 | 1            | 0                | 1                      | 79             | 25                 | 1                    | 1                   | 106                      | 95                          | 11                       |
| 2018-2019 | 0            | 1                | -1                     | 88             | 1                  | 3                    | 1                   | 93                       | 102                         | -9                       |
| 2019-2020 | 0            | 0                | 0                      | 36             | 0                  | 2                    | 1                   | 39                       | 66                          | -27                      |
| 2020-2021 | 0            | 1                | -1                     | 50             | 0                  | 3                    | 0                   | 53                       | 126                         | -73                      |
| 2021-2022 | 0            | 3                | -3                     | 32             | 0                  | 2                    | 1                   | 35                       | 124                         | -89                      |
| Average   | 0            | 1                | -1                     | 57             | 5                  | 2                    | 1                   | 65                       | 103                         | -37                      |