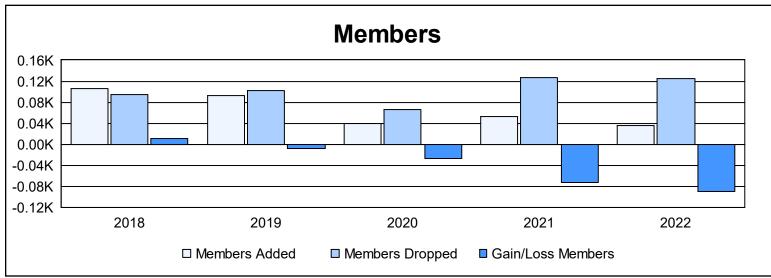

District 8 N As of June 2022 Cumulative

| Year      | New<br>Clubs | Dropped<br>Clubs | Gain/<br>Loss<br>Clubs | New<br>Members | Charter<br>Members | Reinstate<br>Members | Transfer<br>Members | Total<br>Member<br>Added | Total<br>Members<br>Dropped | Gain/<br>Loss<br>Members |
|-----------|--------------|------------------|------------------------|----------------|--------------------|----------------------|---------------------|--------------------------|-----------------------------|--------------------------|
| 2017-2018 | 1            | 0                | 1                      | 79             | 25                 | 1                    | 1                   | 106                      | 95                          | 11                       |
| 2018-2019 | 0            | 1                | -1                     | 88             | 1                  | 3                    | 1                   | 93                       | 102                         | -9                       |
| 2019-2020 | 0            | 0                | 0                      | 36             | 0                  | 2                    | 1                   | 39                       | 66                          | -27                      |
| 2020-2021 | 0            | 1                | -1                     | 50             | 0                  | 3                    | 0                   | 53                       | 126                         | -73                      |
| 2021-2022 | 0            | 3                | -3                     | 32             | 0                  | 2                    | 1                   | 35                       | 124                         | -89                      |
| Average   | 0            | 1                | -1                     | 57             | 5                  | 2                    | 1                   | 65                       | 103                         | -37                      |